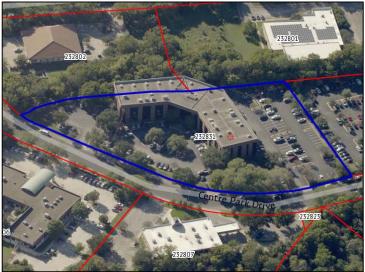

# **8000 CENTRE PARK**

## **PROPERTY SPECIFICS**

Address: 8000 Centre Park Dr

Austin, TX 78754

**Sale Price:** \$7,805,000 (\$125/sf)

**Submarket:** Northeast

Building Size: 62,440 SF

Occupancy: 89%

Year Built: 1985

**Stories:** 3 floors

Site Area: 3.02 acres

**Parking:** 3.6/1,000 RSF

**PID(s):** 232831

#### **Notes:**

Multi-tenant property with an estimated average remaining lease of two years. TCAD could not fully occupy the building until 2022 after a full remodel to single tenant layout. This would require TCAD to rent an off-site ARB location for the 2019, 2020 and 2021 protest season for an estimated cost of \$300,000 per year.