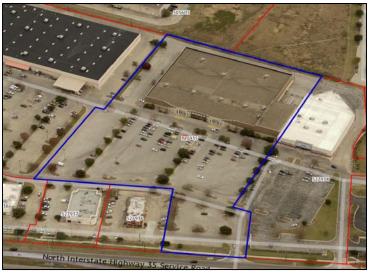

## **PROPERTY SPECIFICS**

**Address:** 13609 N-IH 35

Austin, TX 78753

**Sale Price:** \$8,000,000 (\$93/sf)

**Submarket:** Northeast

Building Size: 86,300 SF

Occupancy: 0%

Year Built: 2001

**Stories:** 1 Floor + Mezz

Site Area: 7.91 acres

**Parking:** 5.53/1,000 RSF

**PID(s):** 527935