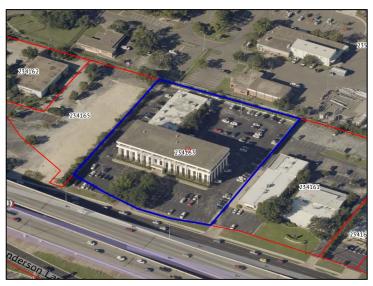

## **PROPERTY SPECIFICS**

**Address:** 850 E Anderson Ln

Austin, TX 78752

**Sale Price:** \$8,550,000 (\$119/sf)

**Submarket:** Northeast

Building Size: 72,720 SF

Occupancy: 0%

Year Built: 1975

**Stories:** 4 floors

Site Area: 2.95 acres

**Parking:** 3.44/1,000 RSF

**PID(s):** 234163