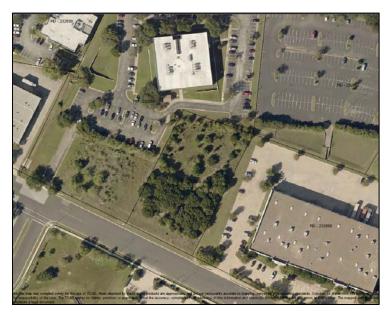

# 13609 N IH-35

## **PROPERTY SPECIFICS**

**Address:** 13609 N-IH 35

Austin, TX 78753

**Sale Price:** \$8,000,000 (\$93/sf)

**Submarket:** Northeast

Building Size: 86,300 SF

Occupancy: 0%

Year Built: 2001

**Stories:** 1 Floor + Mezz

Site Area: 7.91 acres

**Parking:** 5.53/1,000 RSF

**PID(s):** 527935

#### **Notes:**

Former Kohl's Department store is Located in a community shopping center. Marketing brochure proposes retrofitting to office space. A large amount of tenant finish out would be expected for full conversion to office. With the extensive amount of renovations required, TCAD would need to rent off-site space for the 2019 ARB season.

### **Estimated Total Cost:**

 Purchase Price:
 \$ 8,000,000

 Improvements:
 \$ 5,600,000

 Total Cost
 \$13,600,000