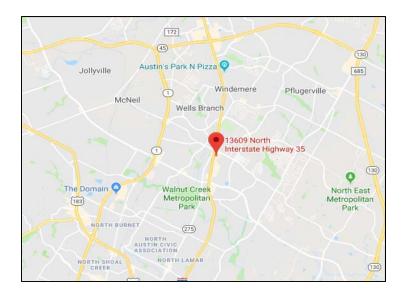

# 13609 N IH-35

## **PROPERTY SPECIFICS**

**Address:** 13609 N-IH 35

Austin, TX 78753

**Sale Price:** \$8,000,000 (\$93/sf)

**Submarket:** Northeast

Building Size: 86,300 SF

Occupancy: 0%

Year Built: 2001

**Stories:** 1 Floor + Mezz

Site Area: 7.91 acres

**Parking:** 5.53/1,000 RSF

**PID(s):** 527935

#### **Notes:**

Former Kohl's Department store is Located in a community shopping center. Marketing brochure proposes retrofitting to office space. A large amount of tenant finish out would be expected for full conversion to office. With the extensive amount of renovations required, TCAD would need to rent off-site space for the 2019 ARB season.

### **Estimated Total Cost:**

 Purchase Price:
 \$ 8,000,000

 Improvements:
 \$ 5,600,000

 Total Cost
 \$13,600,000