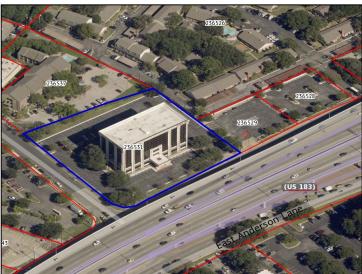

## **PROPERTY SPECIFICS**

**Address:** 400 E Anderson Ln

Austin, TX 78752

**Sale Price:** \$6,925,000 (\$90/sf)

**Submarket:** North

**Building Size:** 76,801 SF

Occupancy: 2%

Year Built: 1973

**Stories:** 6 floors

Site Area: 3.25 acres

**Parking:** 4.4/1,000 RSF

PID(s): 236531, 236529,

236528