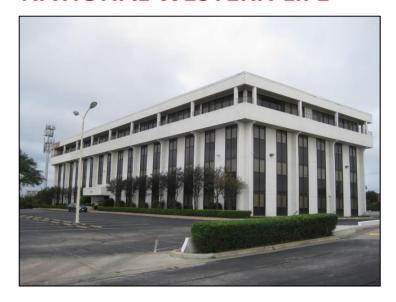

# **NATIONAL WESTERN LIFE**

## **PROPERTY SPECIFICS**

**Address:** 850 E Anderson Ln

Austin, TX 78752

**Sale Price:** \$8,550,000 (\$119/sf)

**Submarket:** Northeast

Building Size: 72,720 SF

Occupancy: 0%

Year Built: 1975

**Stories:** 4 floors

Site Area: 2.95 acres

**Parking:** 3.44/1,000 RSF

**PID(s):** 234163

### **Notes:**

CBRE fee simple appraisal estimates the stabilized value to be \$9,210,000 as of January 2018. This opinion of value estimates a \$1,710,000 lease-up adjustment for the vacant office.

### **Estimated Total Cost:**

 Purchase Price:
 \$ 8,550,000

 Improvements:
 \$ 1,450,000

 Total Cost
 \$ 10,000,000